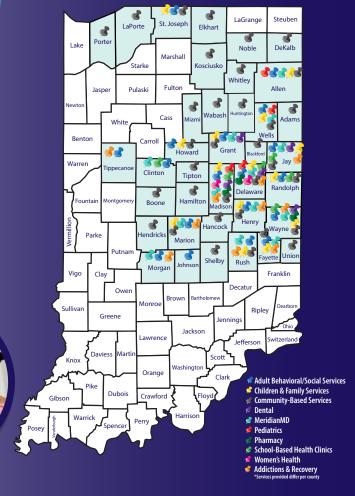

# **LOCATIONS**

Please contact the Meridian Dental office near you for hours of operation or visit MeridianHS.org.

#### ANDERSON

1547 Ohio Ave. 765-641-7684

#### **ELWOOD**

1518 Main St. 765-552-3488

#### MARION

911 N. Western Ave. 765-573-5567

#### MUNCIE

110 N. Tillotson Ave. 765-213-3939

#### PORTLAND

406 W. Votaw St. 260-202-2204

#### RICHMOND

520 S. 9th St. 765-935-5390

#### **Our footprint is growing!**

Please visit MeridianHS.org for the most up-to-date list of our locations.